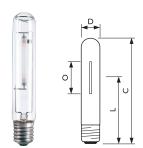

Suitable for use on SON control gear.

| Product ID | C max. | D max. | L nom. | O nom. |
|------------|--------|--------|--------|--------|
| 400W AGRO  | 278    | 47     | 175    | 83     |

Dimensions in mm